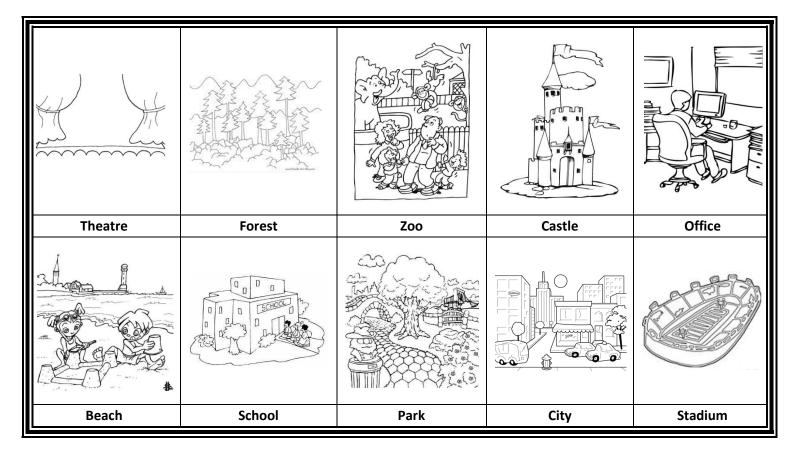

| Eric the<br>fireman | Isabella the<br>veterinarian | Amy the<br>doctor      | Tootsy the<br>fairy       |

## Actions



### **Obstacles**

| A mountain | A dragon | A fence   | A door  | A house | A building  |
|------------|----------|-----------|---------|---------|-------------|
|            |          |           |         |         |             |
| A fountain | A bus    | A tornado | A plane | A tree  | A spaceship |

#### **Places**