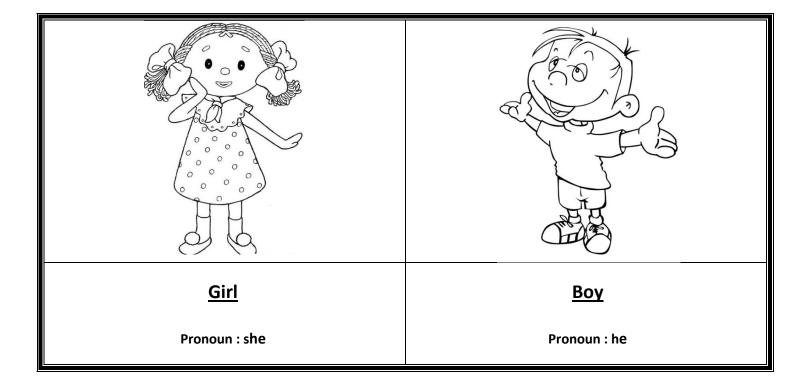

| Eric the<br>fireman | Isabella the<br>veterinarian | Amy the<br>doctor      | Tootsy the<br>fairy       |

## Actions



### **Obstacles**

| A mountain | A dragon | A fence   | A door  | A house | A building  |
|------------|----------|-----------|---------|---------|-------------|
|            |          |           |         |         |             |
| A fountain | A bus    | A tornado | A plane | A tree  | A spaceship |

#### **Places**