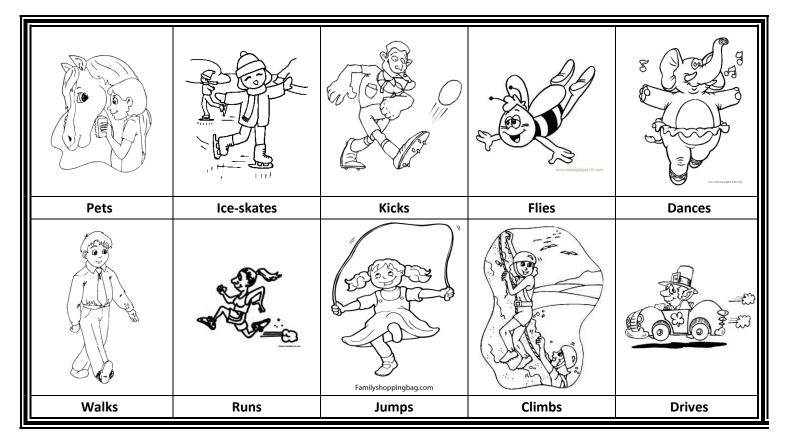

| Eric the<br>fireman | Isabella the<br>veterinarian | Amy the<br>doctor      | Tootsy the<br>fairy       |

## Actions



### **Obstacles**

| A mountain | A dragon | A fence   | A door  | A house | A building  |
|------------|----------|-----------|---------|---------|-------------|
|            |          |           |         |         |             |
| A fountain | A bus    | A tornado | A plane | A tree  | A spaceship |

#### **Places**